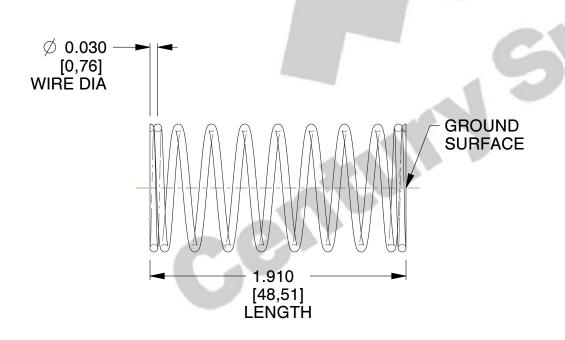

## **NOTES:**

1. Material : Music Wire 2. Finish : Glod Irridite

3. Ends: Closed and Ground

4. Total Coils: 10.000

5. Sugg. Max. Deflection : 0.640 (in)6. Sugg. Max. Load : 2.300 (lbs)

7. All Drawing Dimensions are in Inches [mm]

SCALE

2.667

| COMPONENT           | SPRINGS |           |
|---------------------|---------|-----------|
| 11772               |         | UNIT      |
|                     |         | INCH [mm] |
| COMPRESSION SPRINGS |         | SHEET     |
|                     |         |           |