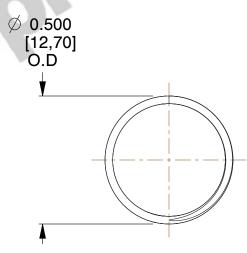

## **NOTES:**

1. Material : Music Wire 2. Finish : Glod Irridite

3. Ends: Closed and Ground

4. Total Coils: 10.000

5. Sugg. Max. Deflection : 0.640 (in)6. Sugg. Max. Load : 2.300 (lbs)

7. All Drawing Dimensions are in Inches [mm]

SCALE

2.667

| COMPONENT           | SPRINGS |           |
|---------------------|---------|-----------|
| 11772               |         | UNIT      |
|                     |         | INCH [mm] |
| COMPRESSION SPRINGS |         | SHEET     |
|                     |         |           |