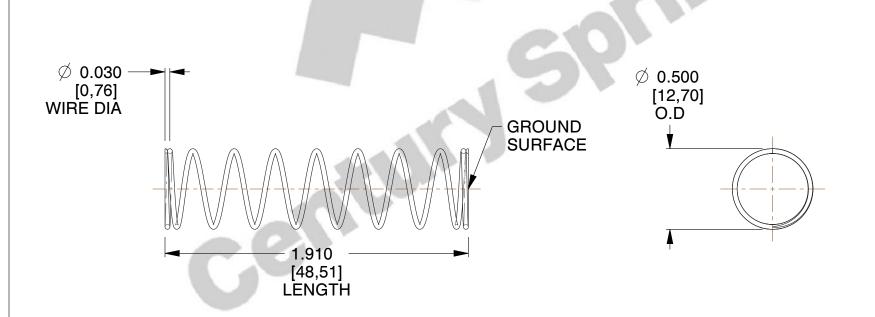

## **NOTES:**

Material : Hard Drawn
Finish : Glod Irridite

3. Ends: Closed and Ground

4. Total Coils: 10.000

5. Sugg. Max. Deflection: 1.100 (in)6. Sugg. Max. Load: 2.300 (lbs)

7. All Drawing Dimensions are in Inches [mm]