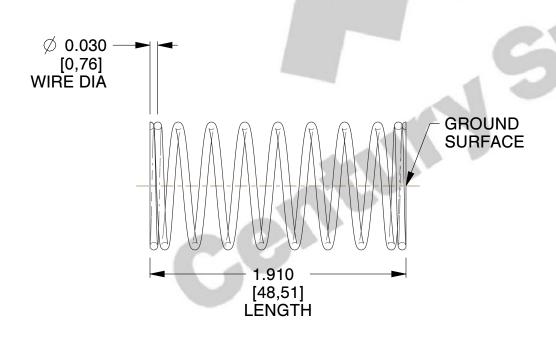

## **NOTES:**

Material : Hard Drawn
 Finish : Glod Irridite

3. Ends: Closed and Ground

4. Total Coils: 10.000

5. Sugg. Max. Deflection: 0.320 (in)6. Sugg. Max. Load: 2.300 (lbs)

7. All Drawing Dimensions are in Inches [mm]