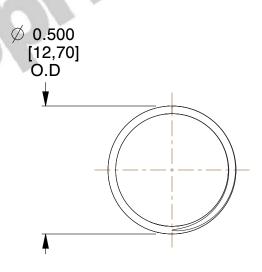

## **NOTES:**

Material : Hard Drawn
 Finish : Glod Irridite

3. Ends: Closed and Ground

4. Total Coils: 10.000

5. Sugg. Max. Deflection: 0.320 (in)6. Sugg. Max. Load: 2.300 (lbs)

7. All Drawing Dimensions are in Inches [mm]