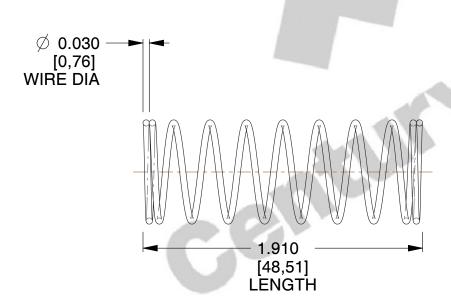

## **NOTES:**

Material : Music Wire
Finish : Glod Irridite

3. Ends: Closed

4. Total Coils: 10.000

5. Sugg. Max. Deflection: 0.880 (in)6. Sugg. Max. Load: 2.300 (lbs)

7. All Drawing Dimensions are in Inches [mm]