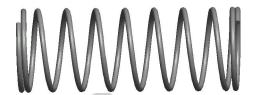

## **NOTES:**

Material : Music Wire
Finish : Glod Irridite

3. Ends: Closed

4. Total Coils: 10.000

5. Sugg. Max. Deflection: 0.880 (in)6. Sugg. Max. Load: 2.300 (lbs)

7. All Drawing Dimensions are in Inches [mm]