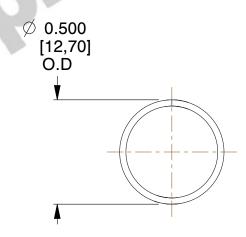

## **NOTES:**

Material : Music Wire
Finish : Glod Irridite

3. Ends: Closed

4. Total Coils: 10.000

5. Sugg. Max. Deflection: 0.880 (in)6. Sugg. Max. Load: 2.300 (lbs)

7. All Drawing Dimensions are in Inches [mm]