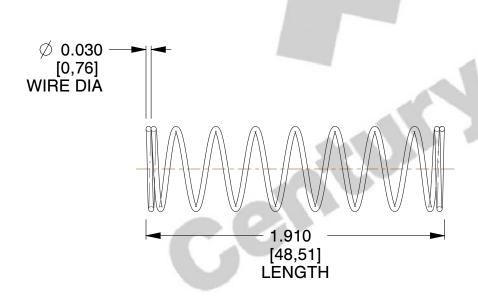

## **NOTES:**

Material : Music Wire
Finish : Glod Irridite

3. Ends: Closed

4. Total Coils: 10.000

5. Sugg. Max. Deflection: 0.930 (in)6. Sugg. Max. Load: 2.300 (lbs)

7. All Drawing Dimensions are in Inches [mm]