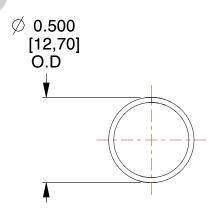

## **NOTES:**

Material : Music Wire
Finish : Glod Irridite

3. Ends: Closed

4. Total Coils: 10.000

5. Sugg. Max. Deflection: 0.930 (in)6. Sugg. Max. Load: 2.300 (lbs)

7. All Drawing Dimensions are in Inches [mm]