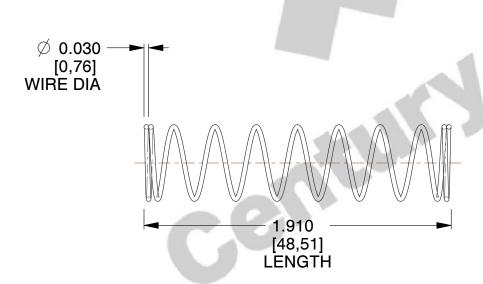

## **NOTES:**

1. Material: Music Wire 2. Finish: Glod Irridite

3. Ends: Closed

4. Total Coils: 10.000

5. Sugg. Max. Deflection: 1.200 (in) 6. Sugg. Max. Load: 2.300 (lbs)

7. All Drawing Dimensions are in Inches [mm]

1.600

SCALE

11772

COMPONENT

**COMPRESSION SPRINGS** 

UNIT INCH [mm]

**SPRINGS** 

SHEET 1 of 1