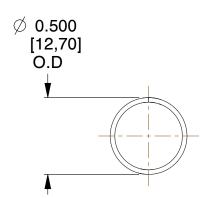

## **NOTES:**

1. Material: Music Wire 2. Finish: Glod Irridite

3. Ends: Closed

4. Total Coils: 10.000

5. Sugg. Max. Deflection: 1.200 (in) 6. Sugg. Max. Load: 2.300 (lbs)

7. All Drawing Dimensions are in Inches [mm]

1.600

SCALE

11772

COMPONENT

**COMPRESSION SPRINGS** 

UNIT INCH [mm]

**SPRINGS** 

SHEET 1 of 1