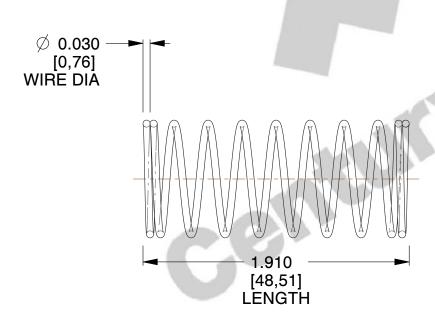

## **NOTES:**

Material : Hard Drawn
 Finish : Glod Irridite

3. Ends: Closed

4. Total Coils: 10.000

5. Sugg. Max. Deflection: 0.170 (in)6. Sugg. Max. Load: 2.300 (lbs)

7. All Drawing Dimensions are in Inches [mm]