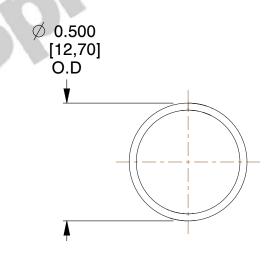

## **NOTES:**

Material : Hard Drawn
 Finish : Glod Irridite

3. Ends: Closed

4. Total Coils: 10.000

5. Sugg. Max. Deflection: 0.170 (in)6. Sugg. Max. Load: 2.300 (lbs)

7. All Drawing Dimensions are in Inches [mm]