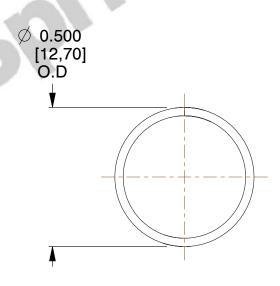

## **NOTES:**

1. Material : Music Wire 2. Finish : Glod Irridite

3. Ends: Closed

4. Total Coils: 10.000

5. Sugg. Max. Deflection: 0.650 (in) 6. Sugg. Max. Load: 2.300 (lbs)

7. All Drawing Dimensions are in Inches [mm]