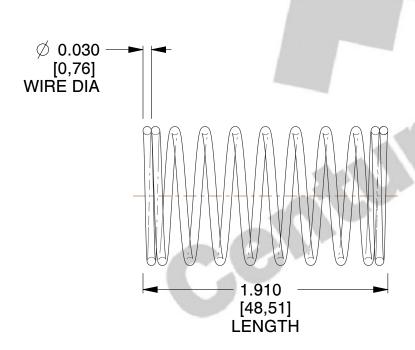

## **NOTES:**

1. Material : Music Wire 2. Finish : Glod Irridite

3. Ends: Closed

4. Total Coils: 10.000

5. Sugg. Max. Deflection: 0.650 (in) 6. Sugg. Max. Load: 2.300 (lbs)

7. All Drawing Dimensions are in Inches [mm]