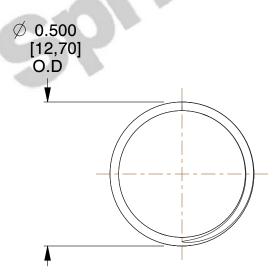

## **NOTES:**

1. Material : Music Wire 2. Finish : Glod Irridite

3. Ends: Closed and Ground

4. Total Coils: 10.000

5. Sugg. Max. Deflection: 0.060 (in) 6. Sugg. Max. Load: 2.300 (lbs)

7. All Drawing Dimensions are in Inches [mm]