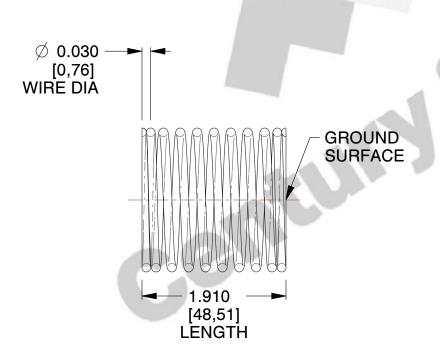

## **NOTES:**

1. Material : Music Wire 2. Finish : Glod Irridite

3. Ends: Closed and Ground

4. Total Coils: 10.000

5. Sugg. Max. Deflection: 0.060 (in) 6. Sugg. Max. Load: 2.300 (lbs)

7. All Drawing Dimensions are in Inches [mm]