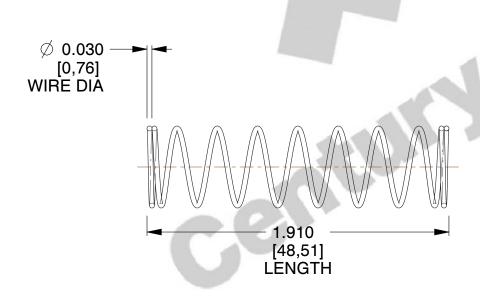

## **NOTES:**

1. Material : Music Wire 2. Finish : Glod Irridite

3. Ends: Closed

4. Total Coils: 10.000

5. Sugg. Max. Deflection: 0.270 (in)6. Sugg. Max. Load: 2.300 (lbs)

7. All Drawing Dimensions are in Inches [mm]