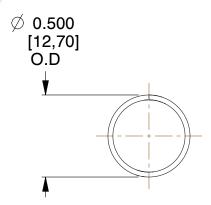

## **NOTES:**

1. Material : Music Wire 2. Finish : Glod Irridite

3. Ends: Closed

4. Total Coils: 10.000

5. Sugg. Max. Deflection: 0.270 (in)6. Sugg. Max. Load: 2.300 (lbs)

7. All Drawing Dimensions are in Inches [mm]