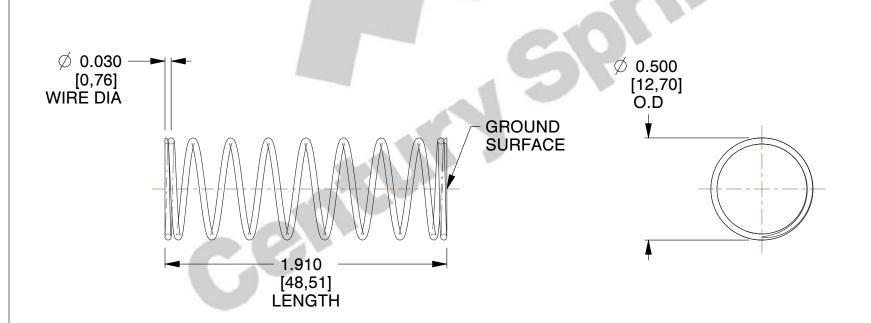

## **NOTES:**

Material : Hard Drawn
 Finish : Glod Irridite

3. Ends: Closed and Ground

4. Total Coils: 10.000

5. Sugg. Max. Deflection : 0.390 (in)6. Sugg. Max. Load : 2.300 (lbs)

7. All Drawing Dimensions are in Inches [mm]