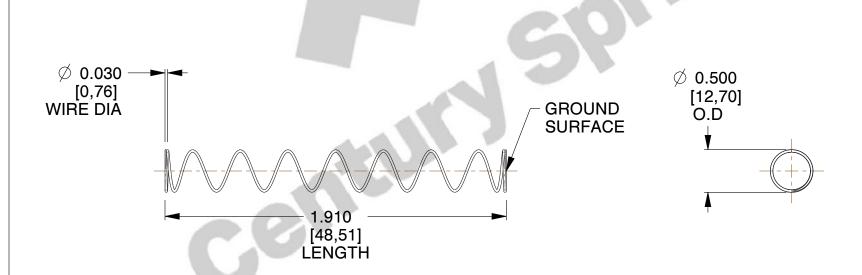

## **NOTES:**

Material : Hard Drawn
 Finish : Glod Irridite

3. Ends: Closed and Ground

4. Total Coils: 10.000

5. Sugg. Max. Deflection: 1.900 (in)6. Sugg. Max. Load: 2.300 (lbs)

7. All Drawing Dimensions are in Inches [mm]