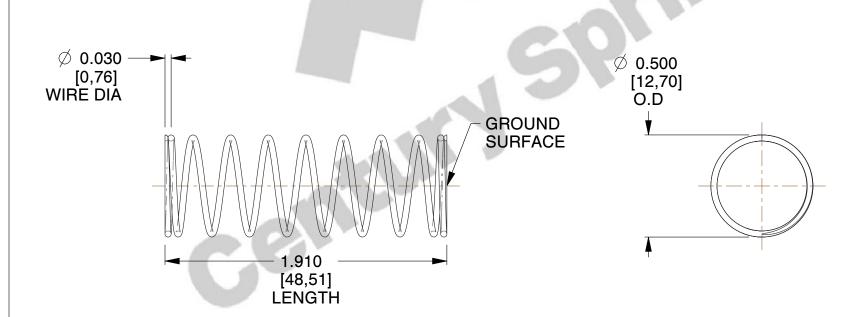

## **NOTES:**

1. Material : Music Wire 2. Finish : Glod Irridite

3. Ends: Closed and Ground

4. Total Coils: 10.000

5. Sugg. Max. Deflection: 0.430 (in)6. Sugg. Max. Load: 2.300 (lbs)

7. All Drawing Dimensions are in Inches [mm]

SCALE

2.128

COMPONENT

COMPRESSION SPRINGS

UNIT
INCH [mm]
SHEET

**SPRINGS**