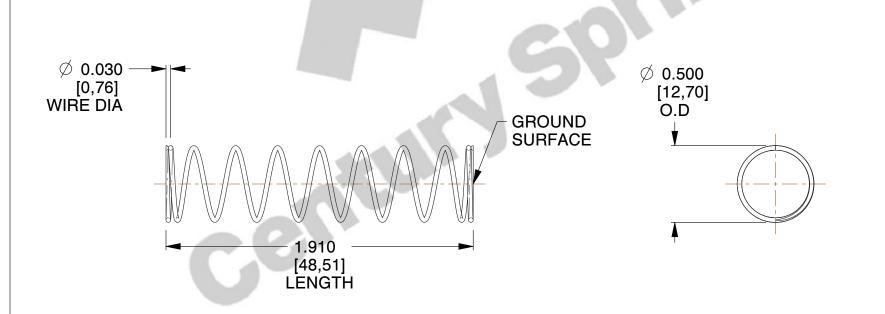

## **NOTES:**

1. Material : Music Wire 2. Finish : Glod Irridite

3. Ends: Closed and Ground

4. Total Coils: 10.000

5. Sugg. Max. Deflection: 0.620 (in)6. Sugg. Max. Load: 2.300 (lbs)

7. All Drawing Dimensions are in Inches [mm]