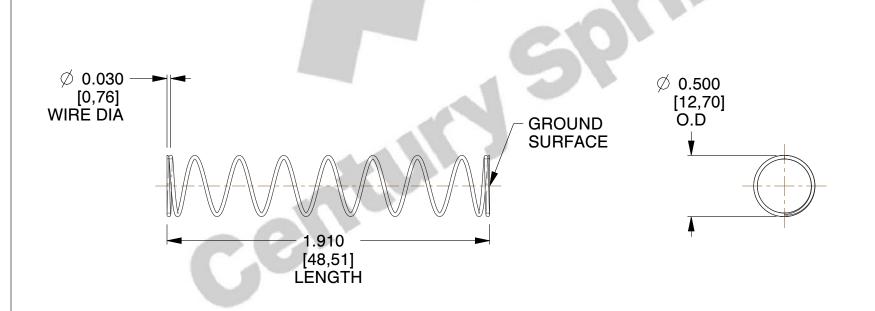

## **NOTES:**

1. Material : Music Wire 2. Finish : Glod Irridite

3. Ends: Closed and Ground

4. Total Coils: 10.000

5. Sugg. Max. Deflection: 1.000 (in) 6. Sugg. Max. Load: 2.300 (lbs)

7. All Drawing Dimensions are in Inches [mm]

SCALE

1.278

| COMPONENT           | SPRINGS |           |
|---------------------|---------|-----------|
| 11772               |         | UNIT      |
|                     |         | INCH [mm] |
| COMPRESSION SPRINGS |         | SHEET     |
|                     |         | 1 of 1    |