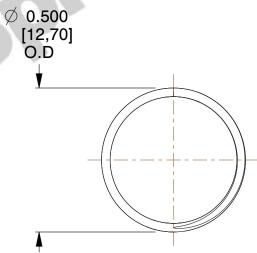

## **NOTES:**

1. Material: Hard Drawn 2. Finish: Glod Irridite

3. Ends: Closed and Ground

4. Total Coils: 10.000

5. Sugg. Max. Deflection: 0.500 (in) 6. Sugg. Max. Load: 2.300 (lbs)

7. All Drawing Dimensions are in Inches [mm]