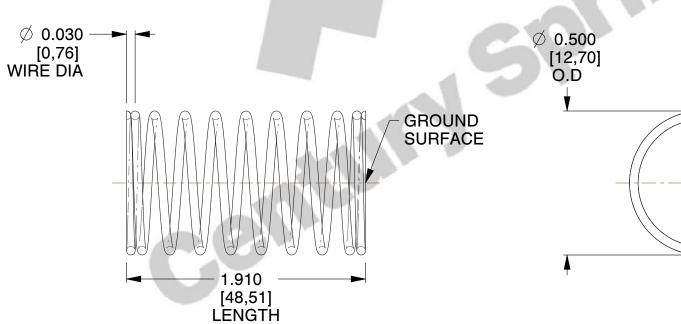

## **NOTES:**

1. Material: Hard Drawn 2. Finish: Glod Irridite

3. Ends: Closed and Ground

4. Total Coils: 10.000

5. Sugg. Max. Deflection: 0.500 (in) 6. Sugg. Max. Load: 2.300 (lbs)

7. All Drawing Dimensions are in Inches [mm]