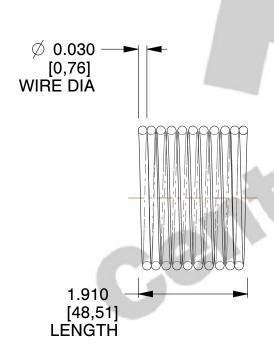

## **NOTES:**

Material : Hard Drawn
 Finish : Glod Irridite

3. Ends: Closed

4. Total Coils: 10.000

5. Sugg. Max. Deflection: 0.210 (in) 6. Sugg. Max. Load: 2.300 (lbs)

7. All Drawing Dimensions are in Inches [mm]

3.000

SCALE

11772

COMPONENT

COMPRESSION SPRINGS

UNIT
INCH [mm]
SHEET

1 of 1

**SPRINGS**