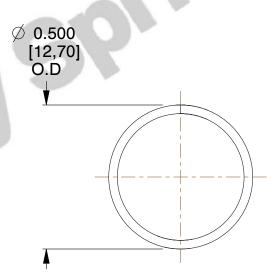

## **NOTES:**

Material : Hard Drawn
 Finish : Glod Irridite

3. Ends: Closed

4. Total Coils: 10.000

5. Sugg. Max. Deflection: 0.210 (in) 6. Sugg. Max. Load: 2.300 (lbs)

7. All Drawing Dimensions are in Inches [mm]

3.000

SCALE

11772

COMPONENT

COMPRESSION SPRINGS

UNIT
INCH [mm]
SHEET

1 of 1

**SPRINGS**