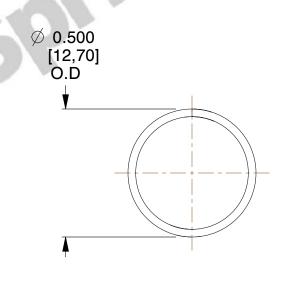

## **NOTES:**

1. Material : Music Wire 2. Finish : Glod Irridite

3. Ends: Closed

4. Total Coils: 10.000

5. Sugg. Max. Deflection: 0.810 (in)6. Sugg. Max. Load: 2.300 (lbs)

7. All Drawing Dimensions are in Inches [mm]