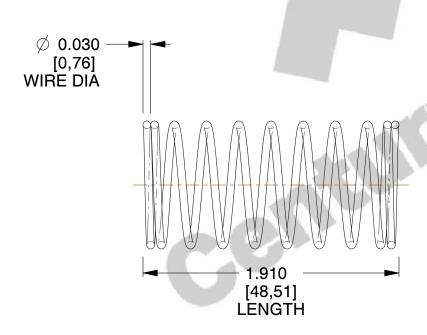

## **NOTES:**

1. Material : Music Wire 2. Finish : Glod Irridite

3. Ends: Closed

4. Total Coils: 10.000

5. Sugg. Max. Deflection: 0.810 (in)6. Sugg. Max. Load: 2.300 (lbs)

7. All Drawing Dimensions are in Inches [mm]