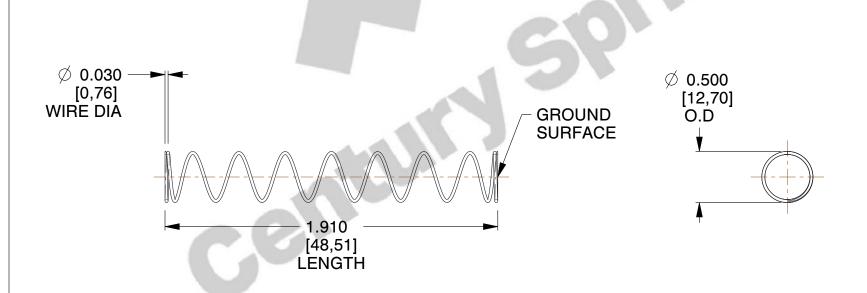

## **NOTES:**

1. Material : Spring Steel 2. Finish: Glod Irridite

3. Ends: Closed and Ground

4. Total Coils: 10.000

5. Sugg. Max. Deflection: 1.900 (in) 6. Sugg. Max. Load: 2.300 (lbs)

7. All Drawing Dimensions are in Inches [mm]