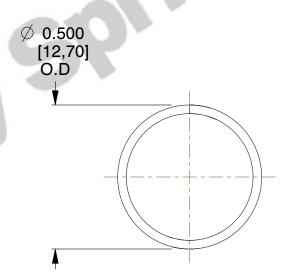

## **NOTES:**

1. Material : Music Wire 2. Finish : Glod Irridite

3. Ends: Closed

4. Total Coils: 10.000

5. Sugg. Max. Deflection: 0.340 (in)6. Sugg. Max. Load: 2.300 (lbs)

7. All Drawing Dimensions are in Inches [mm]