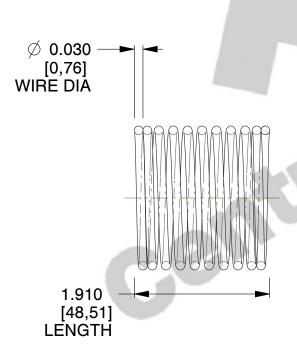

## **NOTES:**

1. Material : Music Wire 2. Finish : Glod Irridite

3. Ends: Closed

4. Total Coils: 10.000

5. Sugg. Max. Deflection: 0.340 (in)6. Sugg. Max. Load: 2.300 (lbs)

7. All Drawing Dimensions are in Inches [mm]