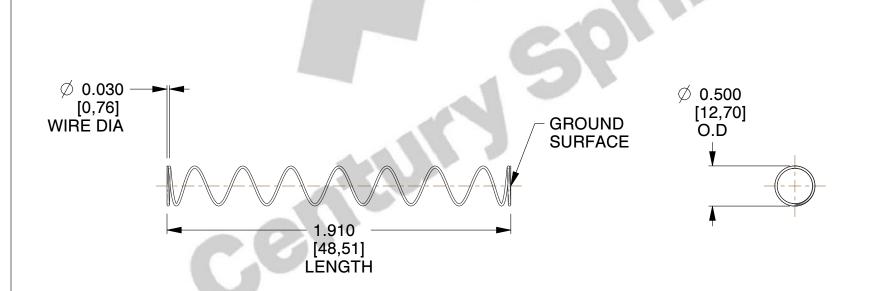

## **NOTES:**

1. Material : Spring Steel 2. Finish : Glod Irridite

3. Ends: Closed and Ground

4. Total Coils: 10.000

5. Sugg. Max. Deflection: 3.700 (in)6. Sugg. Max. Load: 2.300 (lbs)

7. All Drawing Dimensions are in Inches [mm]