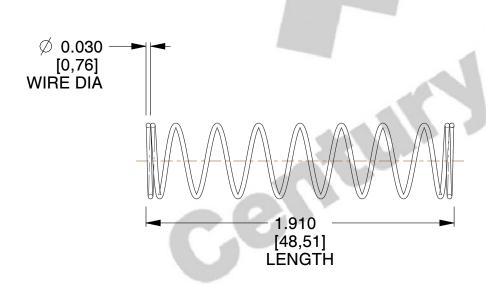

## **NOTES:**

1. Material : Spring Steel 2. Finish : Glod Irridite

3. Ends: Closed

4. Total Coils: 10.000

Sugg. Max. Deflection: 0.570 (in)
Sugg. Max. Load: 2.300 (lbs)

7. All Drawing Dimensions are in Inches [mm]