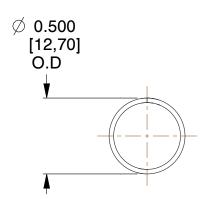

## **NOTES:**

1. Material : Spring Steel 2. Finish : Glod Irridite

3. Ends: Closed

4. Total Coils: 10.000

Sugg. Max. Deflection: 0.570 (in)
Sugg. Max. Load: 2.300 (lbs)

7. All Drawing Dimensions are in Inches [mm]