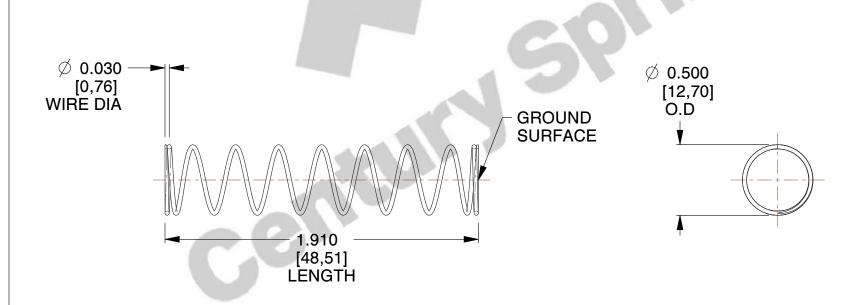

## **NOTES:**

Material : Spring Steel
 Finish : Glod Irridite

3. Ends: Closed and Ground

4. Total Coils: 10.000

5. Sugg. Max. Deflection: 1.000 (in)6. Sugg. Max. Load: 2.300 (lbs)

7. All Drawing Dimensions are in Inches [mm]