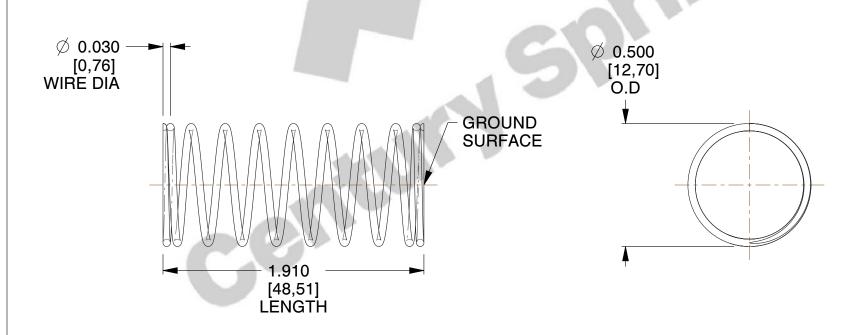

## **NOTES:**

1. Material : Spring Steel 2. Finish : Glod Irridite

3. Ends: Closed and Ground

4. Total Coils: 10.000

5. Sugg. Max. Deflection: 0.820 (in)6. Sugg. Max. Load: 2.300 (lbs)

7. All Drawing Dimensions are in Inches [mm]

SCALE

2.564

| COMPONENT           | SPRINGS |           |
|---------------------|---------|-----------|
| 11772               |         | UNIT      |
|                     |         | INCH [mm] |
| COMPRESSION SPRINGS |         | SHEET     |
|                     |         | 1 of 1    |