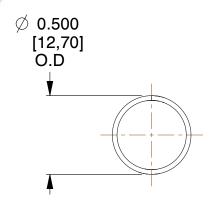

## **NOTES:**

1. Material : Spring Steel 2. Finish : Glod Irridite

3. Ends: Closed

4. Total Coils: 10.000

5. Sugg. Max. Deflection: 1.400 (in)6. Sugg. Max. Load: 2.300 (lbs)

7. All Drawing Dimensions are in Inches [mm]