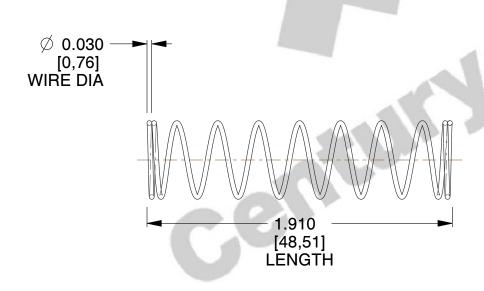

## **NOTES:**

1. Material : Spring Steel 2. Finish : Glod Irridite

3. Ends: Closed

4. Total Coils: 10.000

5. Sugg. Max. Deflection: 1.400 (in)6. Sugg. Max. Load: 2.300 (lbs)

7. All Drawing Dimensions are in Inches [mm]