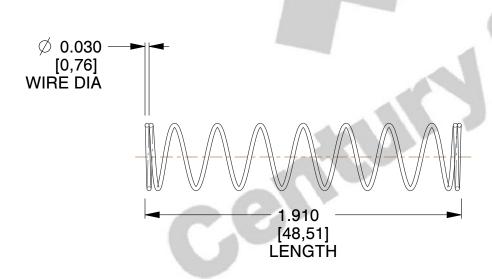

## **NOTES:**

Material : Music Wire
 Finish : Glod Irridite

3. Ends: Closed

4. Total Coils: 10.000

5. Sugg. Max. Deflection : 1.900 (in)6. Sugg. Max. Load : 2.300 (lbs)

7. All Drawing Dimensions are in Inches [mm]

SCALE

1.408

11772

COMPONENT

**COMPRESSION SPRINGS** 

UNIT
INCH [mm]
SHEET

1 of 1

**SPRINGS**