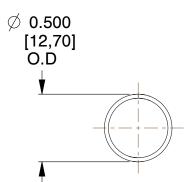

## **NOTES:**

Material : Music Wire
 Finish : Glod Irridite

3. Ends: Closed

4. Total Coils: 10.000

5. Sugg. Max. Deflection : 1.900 (in)6. Sugg. Max. Load : 2.300 (lbs)

7. All Drawing Dimensions are in Inches [mm]

SCALE

1.408

11772

COMPONENT

**COMPRESSION SPRINGS** 

UNIT
INCH [mm]
SHEET

1 of 1

**SPRINGS**