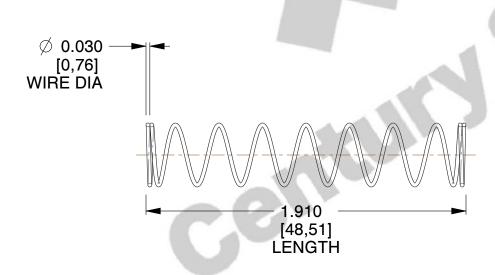

## **NOTES:**

1. Material : Spring Steel 2. Finish: Glod Irridite

3. Ends: Closed

4. Total Coils: 10.000

5. Sugg. Max. Deflection: 0.770 (in) 6. Sugg. Max. Load: 2.300 (lbs)

7. All Drawing Dimensions are in Inches [mm]