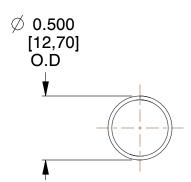

## **NOTES:**

1. Material : Spring Steel 2. Finish: Glod Irridite

3. Ends: Closed

4. Total Coils: 10.000

5. Sugg. Max. Deflection: 0.770 (in) 6. Sugg. Max. Load: 2.300 (lbs)

7. All Drawing Dimensions are in Inches [mm]