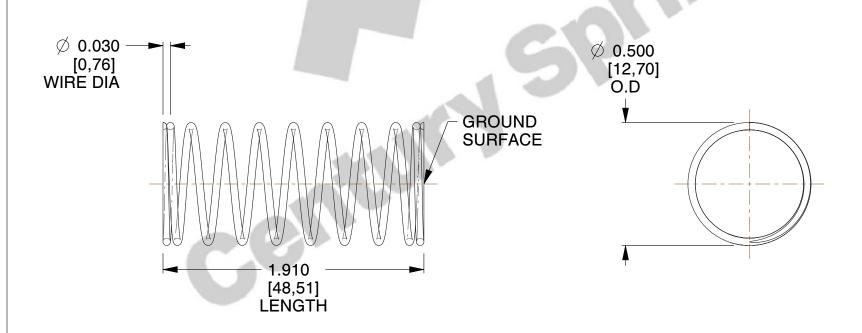

## **NOTES:**

1. Material : Spring Steel 2. Finish : Glod Irridite

3. Ends: Closed and Ground

4. Total Coils: 10.000

5. Sugg. Max. Deflection: 0.270 (in)6. Sugg. Max. Load: 2.300 (lbs)

7. All Drawing Dimensions are in Inches [mm]

SCALE

2.564

COMPONENT

11772

COMPRESSION SPRINGS

UNIT

**SPRINGS** 

INCH [mm]