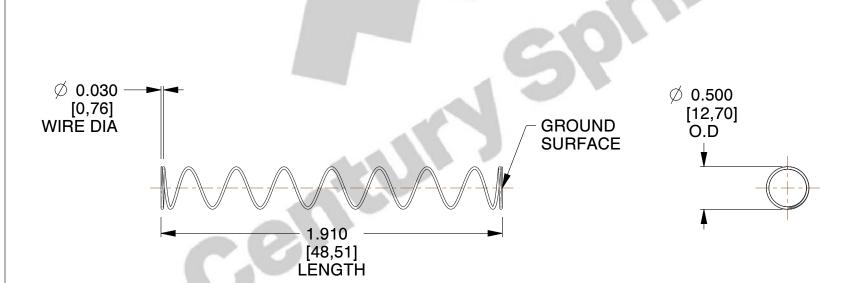

## **NOTES:**

Material : Hard Drawn
 Finish : Glod Irridite

3. Ends: Closed and Ground

4. Total Coils: 10.000

5. Sugg. Max. Deflection: 1.200 (in)6. Sugg. Max. Load: 1.000 (lbs)

7. All Drawing Dimensions are in Inches [mm]