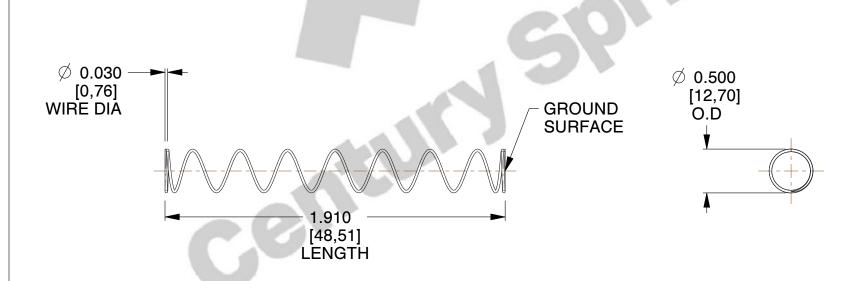

## **NOTES:**

Material : Spring Steel
 Finish : Glod Irridite

3. Ends: Closed and Ground

4. Total Coils: 10.000

5. Sugg. Max. Deflection: 1.500 (in)

6. Sugg. Max. Load: 2.300 (lbs)

7. All Drawing Dimensions are in Inches [mm]