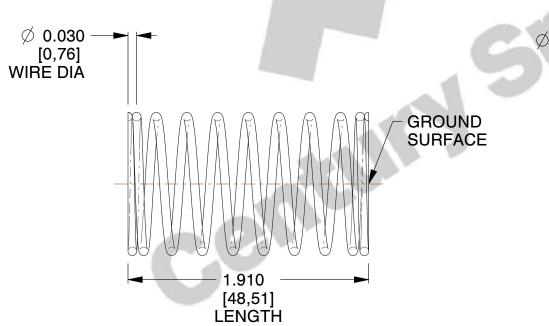

## **NOTES:**

1. Material : Spring Steel 2. Finish : Glod Irridite

3. Ends: Closed and Ground

4. Total Coils: 10.000

5. Sugg. Max. Deflection: 0.210 (in)6. Sugg. Max. Load: 2.300 (lbs)

7. All Drawing Dimensions are in Inches [mm]