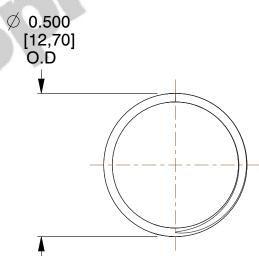

## **NOTES:**

1. Material : Spring Steel 2. Finish : Glod Irridite

3. Ends: Closed and Ground

4. Total Coils: 10.000

5. Sugg. Max. Deflection: 0.210 (in)6. Sugg. Max. Load: 2.300 (lbs)

7. All Drawing Dimensions are in Inches [mm]