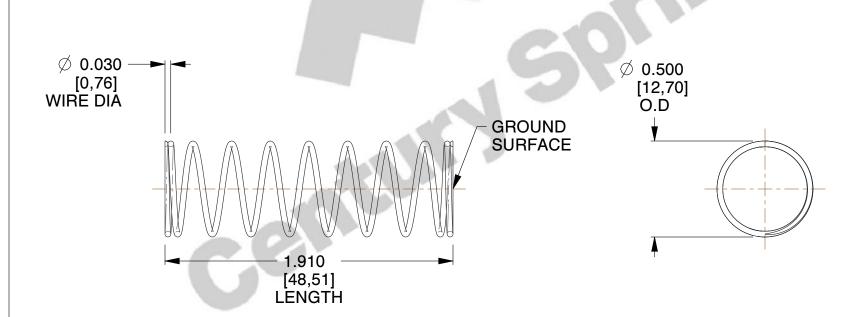

## **NOTES:**

Material : Spring Steel
 Finish : Glod Irridite

3. Ends: Closed and Ground

4. Total Coils: 10.000

5. Sugg. Max. Deflection: 0.490 (in)6. Sugg. Max. Load: 2.300 (lbs)

7. All Drawing Dimensions are in Inches [mm]