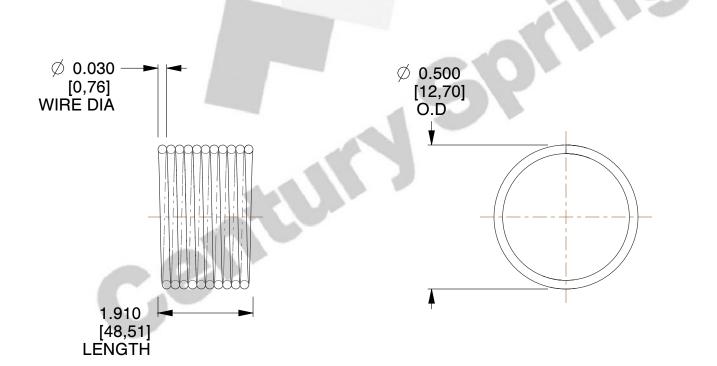

## **NOTES:**

1. Material : Music Wire 2. Finish : Glod Irridite

3. Ends: Closed

4. Total Coils: 10.000

5. Sugg. Max. Deflection: 0.160 (in)6. Sugg. Max. Load: 2.300 (lbs)

7. All Drawing Dimensions are in Inches [mm]