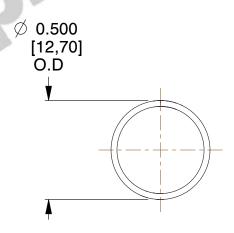

## **NOTES:**

1. Material : Spring Steel 2. Finish : Glod Irridite

3. Ends: Closed

4. Total Coils: 10.000

5. Sugg. Max. Deflection: 0.880 (in) 6. Sugg. Max. Load: 2.300 (lbs)

7. All Drawing Dimensions are in Inches [mm]