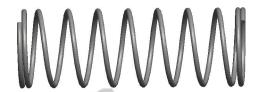

## **NOTES:**

1. Material : Spring Steel 2. Finish : Glod Irridite

3. Ends: Closed

4. Total Coils: 10.000

5. Sugg. Max. Deflection: 0.880 (in) 6. Sugg. Max. Load: 2.300 (lbs)

7. All Drawing Dimensions are in Inches [mm]