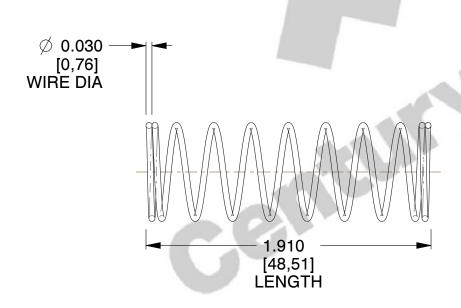

## **NOTES:**

1. Material : Spring Steel 2. Finish : Glod Irridite

3. Ends: Closed

4. Total Coils: 10.000

5. Sugg. Max. Deflection: 0.880 (in) 6. Sugg. Max. Load: 2.300 (lbs)

7. All Drawing Dimensions are in Inches [mm]