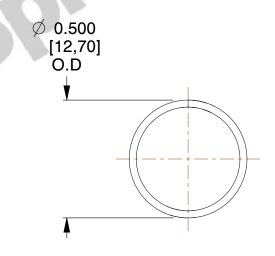

## **NOTES:**

Material : Music Wire
 Finish : Glod Irridite

3. Ends: Closed

4. Total Coils: 10.000

5. Sugg. Max. Deflection: 0.700 (in) 6. Sugg. Max. Load: 2.300 (lbs)

7. All Drawing Dimensions are in Inches [mm]