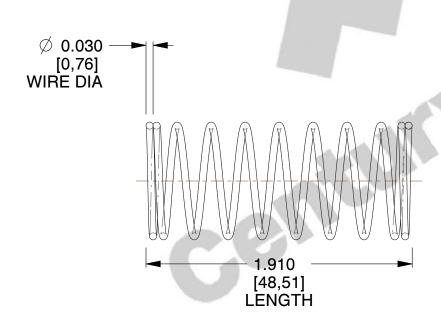

## **NOTES:**

Material : Music Wire
 Finish : Glod Irridite

3. Ends: Closed

4. Total Coils: 10.000

5. Sugg. Max. Deflection: 0.700 (in) 6. Sugg. Max. Load: 2.300 (lbs)

7. All Drawing Dimensions are in Inches [mm]