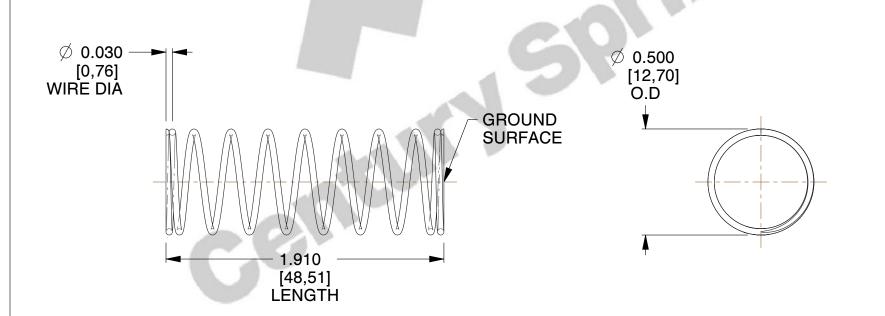

## **NOTES:**

Material : Spring Steel
Finish : Glod Irridite

3. Ends: Closed and Ground

4. Total Coils: 10.000

5. Sugg. Max. Deflection: 0.500 (in)6. Sugg. Max. Load: 2.300 (lbs)

7. All Drawing Dimensions are in Inches [mm]

2.210

SCALE

is isclose ept

COMPRESSION SPRINGS

11772

COMPONENT

| UNIT      |
|-----------|
| INCH [mm] |
| SHEET     |

1 of 1