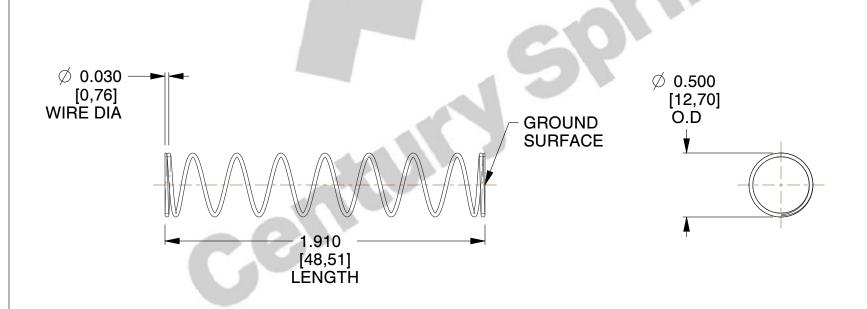

## **NOTES:**

Material : Hard Drawn
 Finish : Glod Irridite

3. Ends: Closed and Ground

4. Total Coils: 10.000

5. Sugg. Max. Deflection: 1.100 (in) 6. Sugg. Max. Load: 2.300 (lbs)

7. All Drawing Dimensions are in Inches [mm]