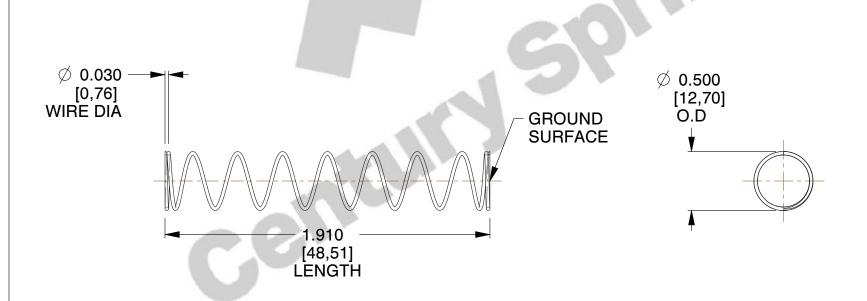

## **NOTES:**

1. Material : Spring Steel 2. Finish : Glod Irridite

3. Ends: Closed and Ground

4. Total Coils: 10.000

5. Sugg. Max. Deflection : 1.800 (in)6. Sugg. Max. Load : 2.300 (lbs)

7. All Drawing Dimensions are in Inches [mm]