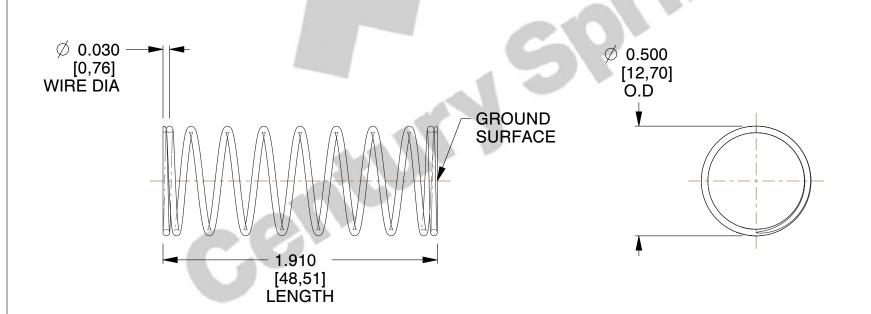

## **NOTES:**

1. Material : Spring Steel 2. Finish : Glod Irridite

3. Ends: Closed and Ground

4. Total Coils: 10.000

5. Sugg. Max. Deflection: 0.200 (in)6. Sugg. Max. Load: 2.300 (lbs)

7. All Drawing Dimensions are in Inches [mm]

SCALE

2.286

COMPONENT

11772

COMPRESSION SPRINGS

UNIT

**SPRINGS** 

INCH [mm]