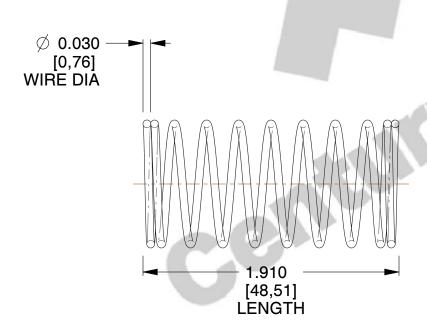

## **NOTES:**

Material : Music Wire
 Finish : Glod Irridite

3. Ends: Closed

4. Total Coils: 10.000

5. Sugg. Max. Deflection: 0.490 (in)6. Sugg. Max. Load: 2.300 (lbs)

7. All Drawing Dimensions are in Inches [mm]