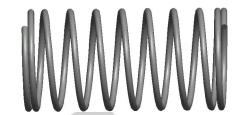

## **NOTES:**

Material : Music Wire
 Finish : Glod Irridite

3. Ends: Closed

4. Total Coils: 10.000

5. Sugg. Max. Deflection: 0.490 (in)6. Sugg. Max. Load: 2.300 (lbs)

7. All Drawing Dimensions are in Inches [mm]