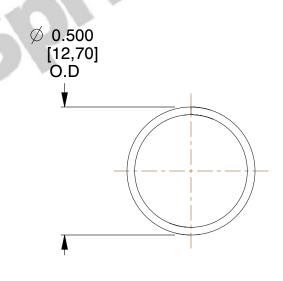

## **NOTES:**

Material : Music Wire
 Finish : Glod Irridite

3. Ends: Closed

4. Total Coils: 10.000

5. Sugg. Max. Deflection: 0.490 (in)6. Sugg. Max. Load: 2.300 (lbs)

7. All Drawing Dimensions are in Inches [mm]