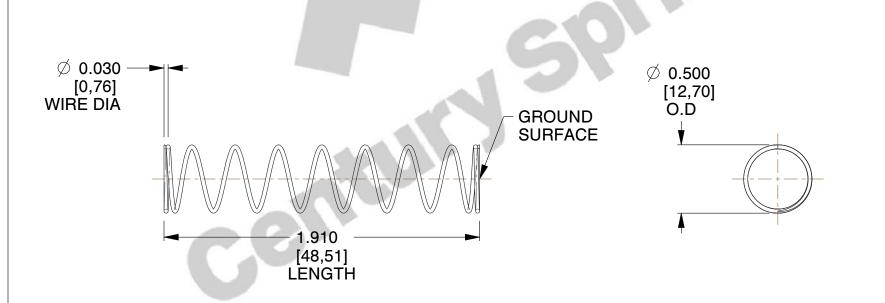

## **NOTES:**

Material : Hard Drawn
 Finish : Glod Irridite

3. Ends: Closed and Ground

4. Total Coils: 10.000

5. Sugg. Max. Deflection: 0.780 (in)6. Sugg. Max. Load: 2.300 (lbs)

7. All Drawing Dimensions are in Inches [mm]