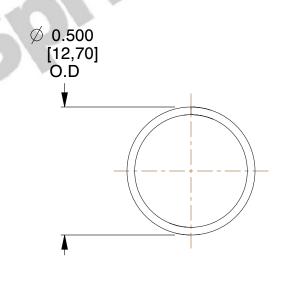

## **NOTES:**

1. Material : Spring Steel 2. Finish : Glod Irridite

3. Ends: Closed

4. Total Coils: 10.000

5. Sugg. Max. Deflection: 0.290 (in)6. Sugg. Max. Load: 2.300 (lbs)

7. All Drawing Dimensions are in Inches [mm]