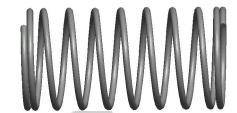

## **NOTES:**

1. Material : Spring Steel 2. Finish : Glod Irridite

3. Ends: Closed

4. Total Coils: 10.000

5. Sugg. Max. Deflection: 0.290 (in)6. Sugg. Max. Load: 2.300 (lbs)

7. All Drawing Dimensions are in Inches [mm]

SCALE

2.667

| 11772               |
|---------------------|
| COMPRESSION SPRINGS |

**COMPONENT** 

UNIT
INCH [mm]
SHEET

**SPRINGS**