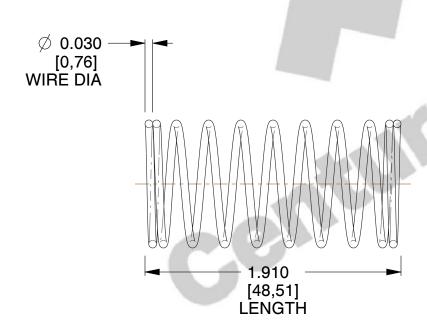

## **NOTES:**

1. Material : Spring Steel 2. Finish : Glod Irridite

3. Ends: Closed

4. Total Coils: 10.000

5. Sugg. Max. Deflection: 0.290 (in)6. Sugg. Max. Load: 2.300 (lbs)

7. All Drawing Dimensions are in Inches [mm]