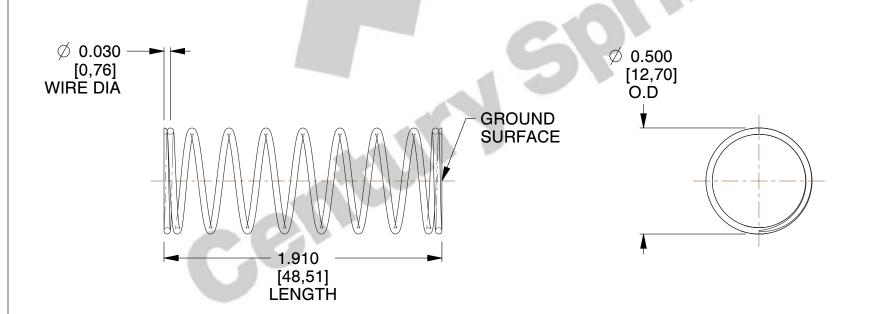

## **NOTES:**

Material : Spring Steel
 Finish : Glod Irridite

3. Ends: Closed and Ground

4. Total Coils: 10.000

5. Sugg. Max. Deflection : 0.900 (in)6. Sugg. Max. Load : 2.300 (lbs)

7. All Drawing Dimensions are in Inches [mm]

2.210

SCALE

11772

COMPONENT

COMPRESSION SPRINGS

UNIT
INCH [mm]
SHEET

1 of 1

**SPRINGS**