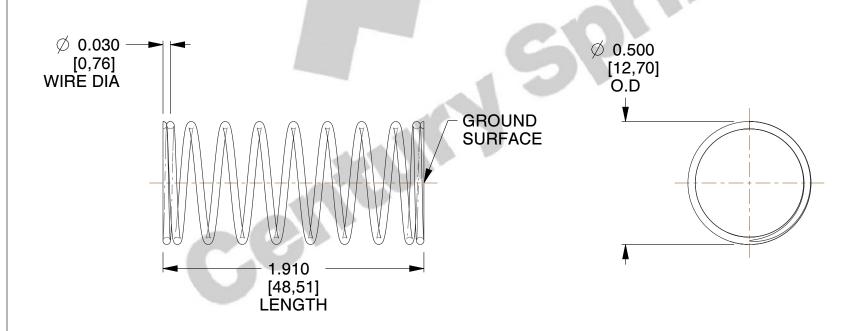

## **NOTES:**

1. Material : Spring Steel 2. Finish : Glod Irridite

3. Ends: Closed and Ground

4. Total Coils: 10.000

5. Sugg. Max. Deflection: 0.450 (in)6. Sugg. Max. Load: 2.300 (lbs)

7. All Drawing Dimensions are in Inches [mm]