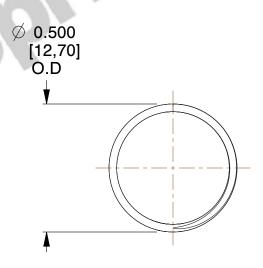

## **NOTES:**

Material : Hard Drawn
 Finish : Glod Irridite

3. Ends: Closed and Ground

4. Total Coils: 10.000

5. Sugg. Max. Deflection: 0.390 (in) 6. Sugg. Max. Load: 2.300 (lbs)

7. All Drawing Dimensions are in Inches [mm]