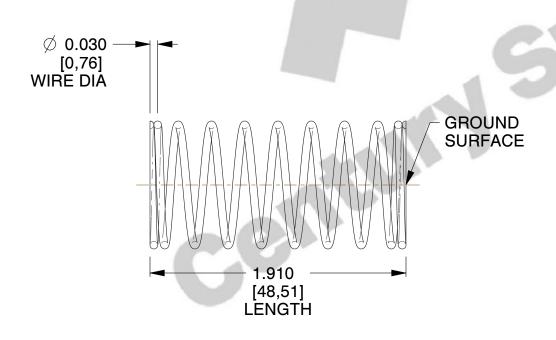

## **NOTES:**

Material : Hard Drawn
 Finish : Glod Irridite

3. Ends: Closed and Ground

4. Total Coils: 10.000

5. Sugg. Max. Deflection: 0.390 (in) 6. Sugg. Max. Load: 2.300 (lbs)

7. All Drawing Dimensions are in Inches [mm]