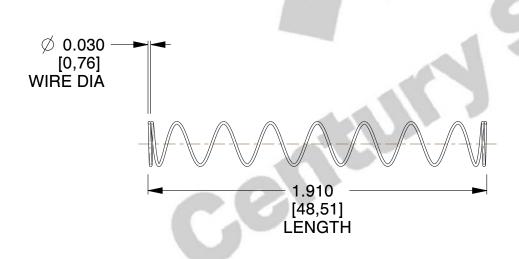

## **NOTES:**

Material : Hard Drawn
 Finish : Glod Irridite

3. Ends: Closed

4. Total Coils: 10.000

5. Sugg. Max. Deflection: 0.990 (in)6. Sugg. Max. Load: 2.300 (lbs)

7. All Drawing Dimensions are in Inches [mm]