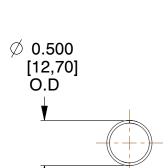

## **NOTES:**

Material : Hard Drawn
 Finish : Glod Irridite

3. Ends: Closed

4. Total Coils: 10.000

5. Sugg. Max. Deflection: 0.990 (in)6. Sugg. Max. Load: 2.300 (lbs)

7. All Drawing Dimensions are in Inches [mm]