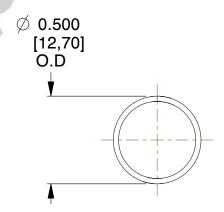

## **NOTES:**

1. Material : Spring Steel 2. Finish : Glod Irridite

3. Ends: Closed

4. Total Coils: 10.000

5. Sugg. Max. Deflection: 0.600 (in)6. Sugg. Max. Load: 2.300 (lbs)

7. All Drawing Dimensions are in Inches [mm]