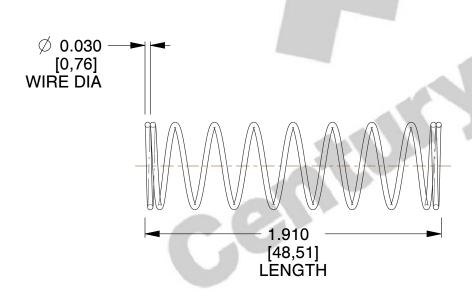

## **NOTES:**

1. Material : Spring Steel 2. Finish : Glod Irridite

3. Ends: Closed

4. Total Coils: 10.000

5. Sugg. Max. Deflection: 0.600 (in)6. Sugg. Max. Load: 2.300 (lbs)

7. All Drawing Dimensions are in Inches [mm]