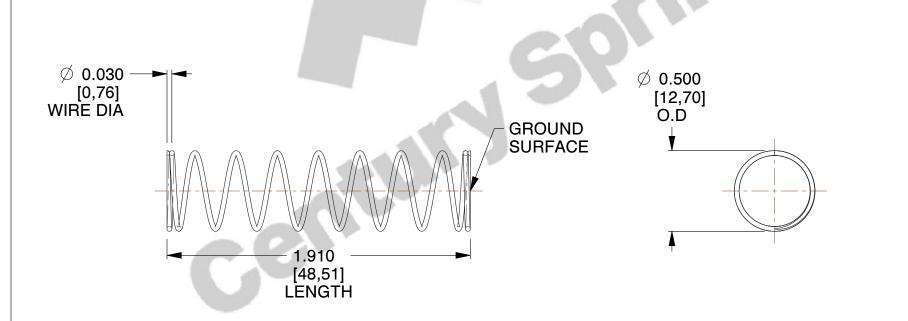

## **NOTES:**

Material : Hard Drawn
Finish : Glod Irridite

3. Ends: Closed and Ground

4. Total Coils: 10.000

5. Sugg. Max. Deflection: 0.410 (in)6. Sugg. Max. Load: 2.300 (lbs)

7. All Drawing Dimensions are in Inches [mm]