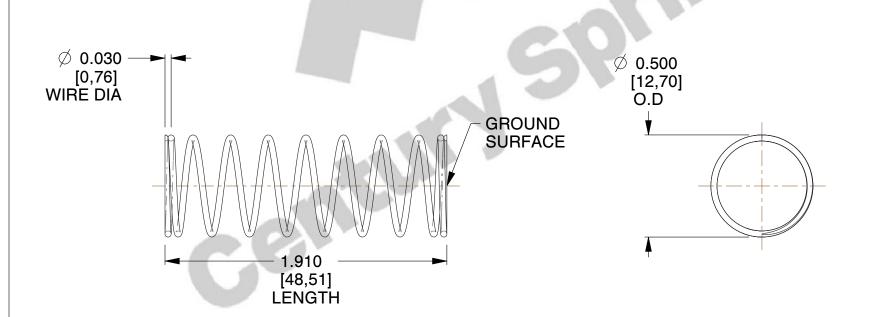

## **NOTES:**

Material : Spring Steel
 Finish : Glod Irridite

3. Ends: Closed and Ground

4. Total Coils: 10.000

5. Sugg. Max. Deflection: 0.350 (in)6. Sugg. Max. Load: 2.300 (lbs)

7. All Drawing Dimensions are in Inches [mm]