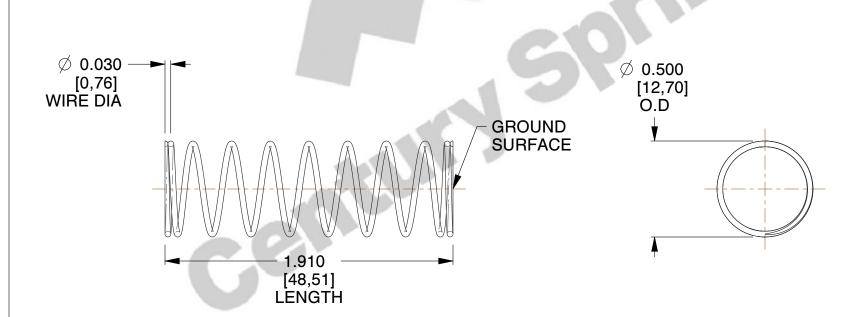

## **NOTES:**

Material : Spring Steel
 Finish : Glod Irridite

3. Ends: Closed and Ground

4. Total Coils: 10.000

5. Sugg. Max. Deflection: 0.680 (in)6. Sugg. Max. Load: 2.300 (lbs)

7. All Drawing Dimensions are in Inches [mm]